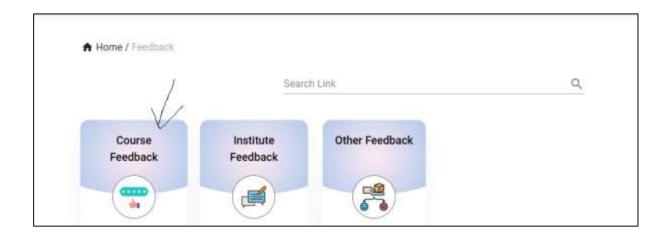

The feedback form will be enabled in the student's ERP login. The steps to fill Feedback Form are as follows: (The window screen shots are provided for reference)

- Login to ERP with your credentials.
- Link to login: https://learner.vupune.ac.in/
- You will be able to see the Feedback Tab for your courses.