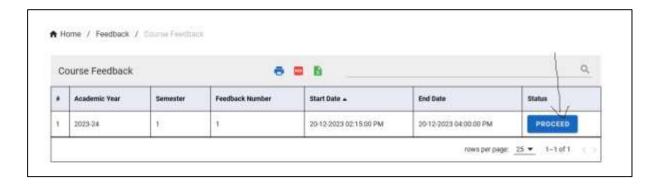

Click on Course Feedback Tab and then Click on Proceed

Once you proceed, you can see the current program structure. Press on **Proceed** Button

| 4 | BTECCE22304 | Data Structures - Lab             | Lab    | cc   | 1                            |
|---|-------------|-----------------------------------|--------|------|------------------------------|
|   | 9100000000  |                                   |        |      |                              |
| 5 | BTECCE22305 | Applied Statistical Analysis Lisb | Leb    | cc   | 1                            |
| ń | BTECCE22306 | Technology Skill Dev. 2 (Python)  | Theory | cc   | 1                            |
| 7 | BTECCEZZ306 | Technology Skill Dev2 (Python)    | Leb    | cc   | 1                            |
| 8 | BTECCE22307 | Information Security Fundamentals | Theory | cc   | i.                           |
| g | BTECCE22308 | Finance & Accounting              | Theory | DEL  | BTECCE22308,FA, Theory,1,B1  |
|   |             |                                   | 100    | S.V. | rows.per page: 25 ▼ 1-9 of 9 |
|   |             |                                   |        |      |                              |