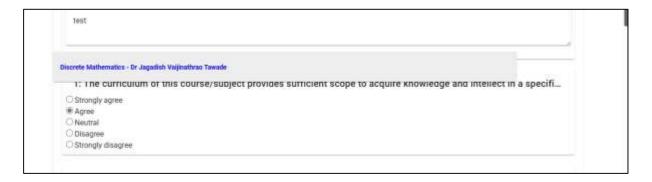

Attempt all the questions and **Save and Proceed** and finally press on **Submit** Button.