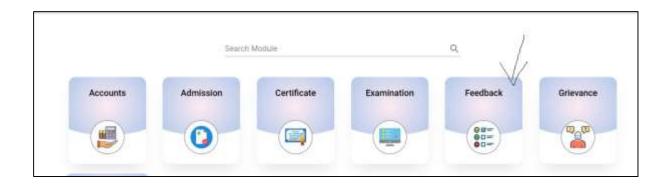

The feedback form will be enabled in the student's ERP login. The steps to fill Feedback Form are as follows: (The window screen shots are provided for reference)

- Login to ERP with your credentials.
- Link to login: https://learner.vupune.ac.in/
- You will be able to see the Feedback Tab for your courses.